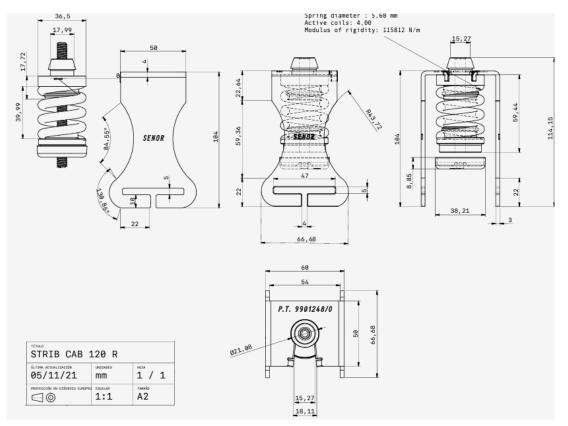

## MATERIAL

- Polymer Body: Kraiburg TPE
- Metal structure: Galvanised steel Dx54d + Z140
- Bowl shaped leveller: Galvanised steel Dx54d + Z140

| Part Number    | Colour | Thread Size | Weight Range per mount (Kg) | Break Test | <b>TPE Properties</b> |
|----------------|--------|-------------|-----------------------------|------------|-----------------------|
| STRIB CAB 20G  | Grey   | M6, M8      | 3 ~ 20                      | -          | -                     |
| STRIB CAB 45V  | Green  | M6, M8      | 15 ~ 45                     | <u>PDF</u> | <u>PDF</u>            |
| STRIB CAB 75A  | Blue   | M6, M8      | 30 ~ 75                     | <u>PDF</u> | <u>PDF</u>            |
| STRIB CAB 120R | Red    | M6, M8      | 60 ~ 120                    | PDF        | <u>PDF</u>            |